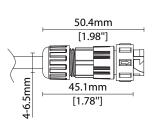

# IP67 MF connectors

## **Specification sheet**





CE

#### **PRODUCT SPECIFICATION**

**Dimension** Ø20/L87mm (Ø0.79/L3.4in) (male + female connected)

**Operating Temp**  $T_a = -40 \text{ to } 85^{\circ}\text{C} \text{ (-40 to } 185^{\circ}\text{F)}$ 

IP Rating IP67
Finish Matt Black

**Shell Materials** Nylon PA66, fire resistance (UL94): V-0

**Contact Materials** Brass with gold plating

**Contact Ø** Ø1.6mm (0.6in) x2 (2 pole)/Ø1mm (0.04in) x4 (4 pole)

 Rated Current
 13A (2 pole)/5A (4 pole)

 Rated Voltage
 250V (2 pole)/200V (4 pole)

 Test Voltage
 1500V (AC. V/1min)

**Outer Cable Ø Range** Ø4 - 6.5mm (0.16 - 0.26in)

Ø5 - 8mm (0.2 - 0.31in)



### Female Connector 2 PIN (IP67)



### Male Connector 2 PIN (IP67)



#### Female Connector 4 PIN (IP67)





### Male Connector 4 PIN (IP67)