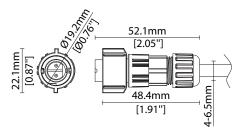

# IP67 MF connectors

## **Specification sheet**





CE

#### **PRODUCT SPECIFICATION**

**Dimension** Ø20/L87mm (Ø0.79/L3.4in) (male + female connected)

**Operating Temp**  $T_a = -40 \text{ to } 85^{\circ}\text{C} \text{ (-40 to } 185^{\circ}\text{F)}$ 

IP Rating IP67
Finish Matt Black

**Shell Materials** Nylon PA66, fire resistance (UL94): V-0

**Contact Materials** Brass with gold plating

**Contact Ø** Ø1.6mm (0.6in) x2 (2 pole)/Ø1mm (0.04in) x4 (4 pole)

 Rated Current
 13A (2 pole)/5A (4 pole)

 Rated Voltage
 250V (2 pole)/200V (4 pole)

 Test Voltage
 1500V (AC. V/1min)

**Outer Cable Ø Range** Ø4 - 6.5mm (0.16 - 0.26in)

Ø5 - 8mm (0.2 - 0.31in)



### Female Connector 2 PIN (IP67)



### Male Connector 2 PIN (IP67)



#### Female Connector 4 PIN (IP67)





### Male Connector 4 PIN (IP67)