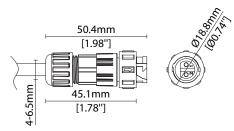

# IP67 MF connectors

## **Specification sheet**





CE

#### **PRODUCT SPECIFICATION**

**Dimension** Ø20/L87mm (Ø0.79/L3.4in) (male + female connected)

**Operating Temp**  $T_a = -40 \text{ to } 85^{\circ}\text{C} \text{ (-40 to } 185^{\circ}\text{F)}$ 

IP Rating IP67
Finish Matt Black

**Shell Materials** Nylon PA66, fire resistance (UL94): V-0

**Contact Materials** Brass with gold plating

**Contact Ø** Ø1.6mm (0.6in) x2 (2 pole)/Ø1mm (0.04in) x4 (4 pole)

 Rated Current
 13A (2 pole)/5A (4 pole)

 Rated Voltage
 250V (2 pole)/200V (4 pole)

 Test Voltage
 1500V (AC. V/1min)

**Outer Cable Ø Range** Ø4 - 6.5mm (0.16 - 0.26in)

Ø5 - 8mm (0.2 - 0.31in)



### Female Connector 2 PIN (IP67)



### Male Connector 2 PIN (IP67)



#### Female Connector 4 PIN (IP67)





### Male Connector 4 PIN (IP67)