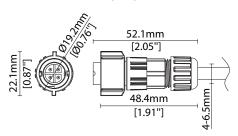

 Rated Voltage
 250V (2 pole)/200V (4 pole)

 Test Voltage
 1500V (AC. V/1min)

**Outer Cable Ø Range** Ø4 - 6.5mm (0.16 - 0.26in)

Ø5 - 8mm (0.2 - 0.31in)