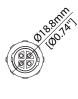

#### **PRODUCT SPECIFICATION**

**Dimension** Ø20/L87mm (Ø0.79/L3.4in) (male + female connected)

**Operating Temp**  $T_a = -40 \text{ to } 85^{\circ}\text{C} \text{ (-40 to } 185^{\circ}\text{F)}$ 

IP Rating IP67
Finish Matt Black